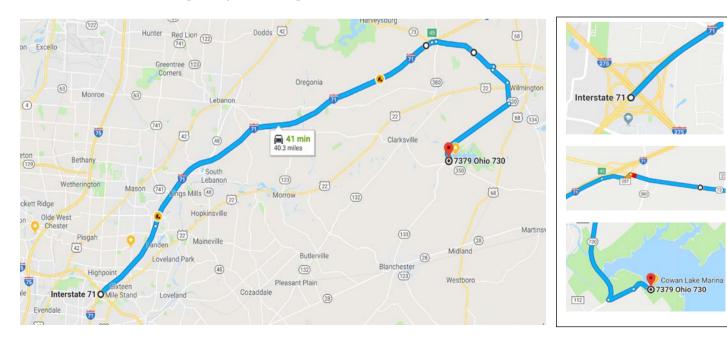

## Directions and Map to EVENT

From I 71 Montgomery Ohio 45242 to Location of Fishing Has No Boundaries Event 7379 State Route 730, Wilmington, Ohio 45177 South Shore Marina /Cowen Lake Marina <u>Directions from I71 Montgomery to Fishing Has No Boundaries Event</u> Day of Event Lost Call 379-7357

1) North I-71 to SR 73, Exit 45 (Wilmington) - (26 miles North of I-275)

2) **Right** at Exit SR73 toward Wilmington. When you reach the road barrier and bypass, veer Left **Turn:** 

3) First Right at Mitchell Rd -follow directions to Clinton County Fairgrounds. Go .2 miles.

Turn:

4) Left at Wayne Rd (now you at back on SR 73 and continue). Go 1.3 miles

Turn:

5) Right at Nelson Rd (at City limits). Go 1 mile - dead ends at SR 730

Turn:

6) Right at State Route 730. Go 5.5 miles

7) After crossing Cowan Lake dam:

## Turn:

8) Left at Reverse Fork onto a Private State Park Road to ->Marina and Fishing Has No Boundaries Event

## Link for directions:

Directions from I71 Montgomery to Fishing Has No Boundaries Event